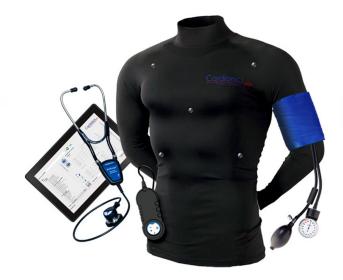

## **KEY FEATURES**

- It is controlled wirelessly with easy to use software and responds in real time to diagnosis and treatment with direct feedback.
- 5-wire EKG connections, pulse points, optional blood pressure cuff accessory, as well as auscultation capabilities. Instructors can easily adjust and adapt the suit scenarios to fit many conditions wirelessly by using the SimScope Wifi.
- When worn by the standardized patient, the suit simulates physiological conditions to test diagnostic and procedural skills.

## **PRODUCT DETAILS**

When worn by the standardized patient, the suit simulates physiological conditions to test diagnostic and procedural skills. It is controlled wirelessly with easy to use software and responds in real time to diagnosis and treatment with direct feedback.

Features 5-wire EKG connections, pulse points, optional blood pressure cuff accessory, as well as auscultation capabilities. Instructors can easily adjust and adapt the suit scenarios to fit many conditions wirelessly by using the SimScope Wifi.

SimScope Wifi and tablet included with system. Reusable and washable (30°C), available in different sizes.

www.deltahealthcare.in 1/1